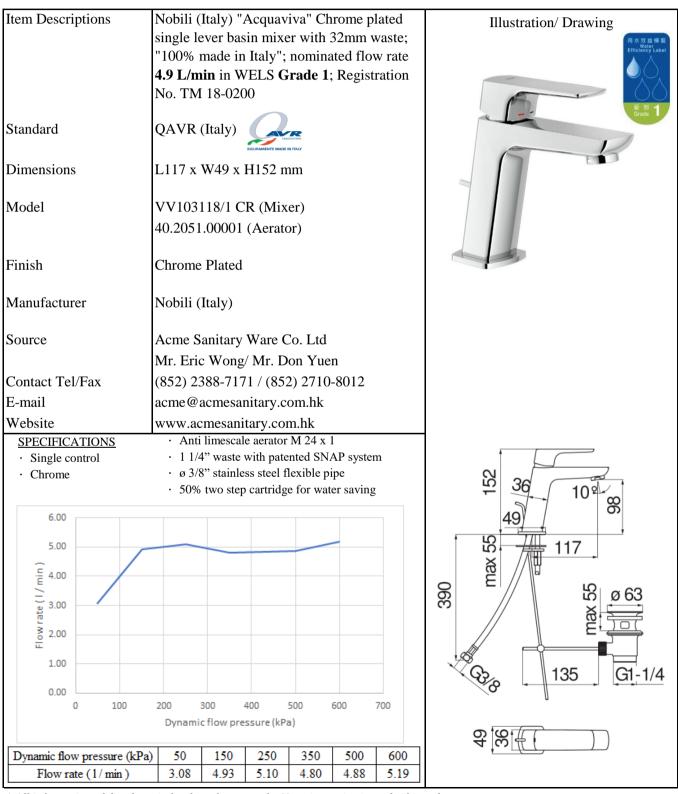

## SANITARY WARE SPECIFICATION SHEET

\* All information of the above is for the reference only. No prior notice is made if any changes.

### 將下列水龍頭在本計劃內註冊: has registered the following water tap under this scheme:

| 牌  | 子  | / Brand                    | ; | NOBILI                        |  |
|----|----|----------------------------|---|-------------------------------|--|
| 型  | 號  | / Model                    | : | VV103118/1 CR + 40.2051.00001 |  |
| 種  | 類  | / Type                     | : | Mixing                        |  |
| 原詞 | 奎地 | / Country or Region Origin | : | Italy                         |  |

| 在用水效益標籤上展示的標誌<br>Symbolic Presentation on the Water Efficiency L | Cabel : | ٥   | 滴水點<br>Water droplet(s) |
|------------------------------------------------------------------|---------|-----|-------------------------|
| 用水效益级別<br>Water Efficiency Grade                                 | :       | 1   |                         |
| 耗水量<br>Water Consumption                                         | :       | 4.9 | 公升/分鐘<br>litres/minute  |
| 簽發日期: 6 August 2018                                              | T       |     |                         |
| 簽發日期: 6 August 2018<br>Date of Issue:                            | FFI     |     |                         |
| Date of Issue:                                                   | FFICI   |     | [1]k 4/k                |
| Date of Issue :                                                  | FFICIEN |     | 兆預                      |